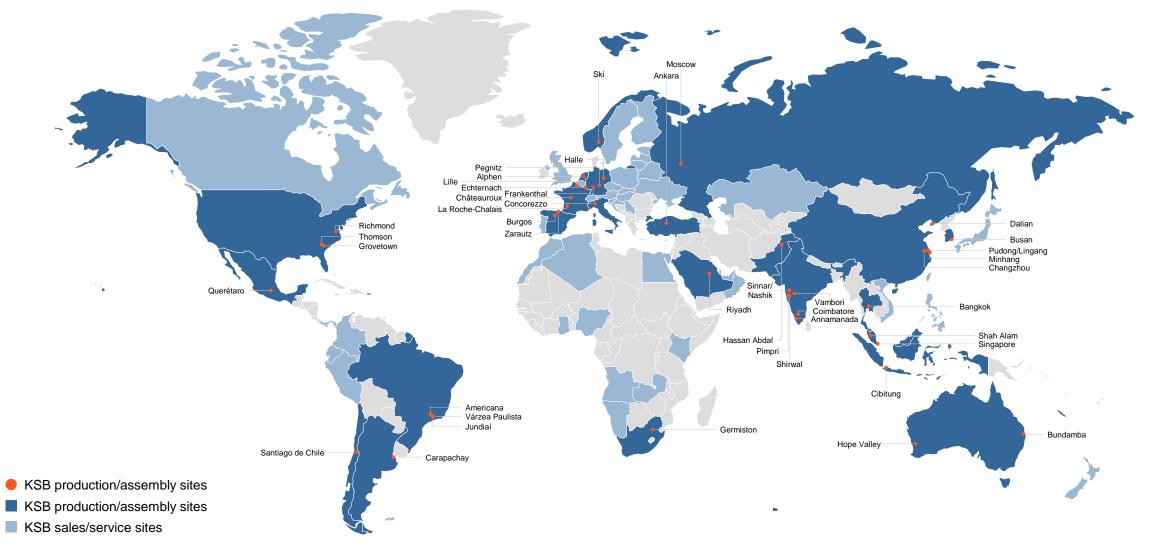

Our employees are active in more than 100 countries.

KSB is one of the world's leading suppliers of pumps and valves as well as comprehensive services.

### Global presence

### Some 300 locations around the world