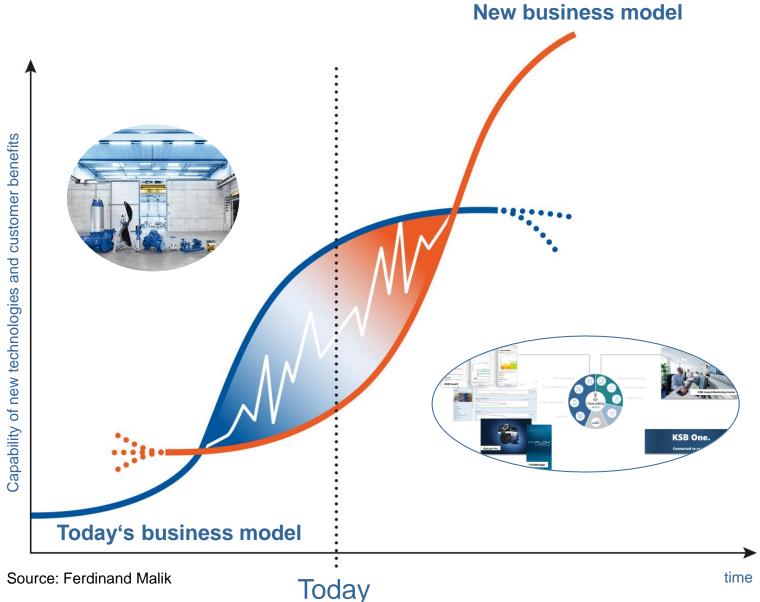

# Business Transformation Transforming the existing into the new

- The basis for innovation is an excellent existing business
- Perseverance and investment before business is the basis for success
- Innovation is a leadership task an needs the tone from the top
- Ability to adapt fast is key
- In addition Innovation needs an holistic approach in order to transform the existing into the new

# New business model core organization Competences, new technologies and customer benefits digital products & services Source: Ferdinand Malik time Today

## Business Transformation Challenges

- The required people, culture & competence are not available
- The processes are missing
- The relevance and total volume of new solutions is negligible in relation to the core business
- The responsibility is not clearly defined
- Often no organization for prototypical testing of digital products available